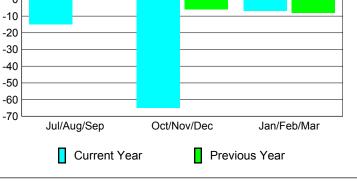

## YTD Status Quo Clubs 2009-2010

| <u>MEMBERSHIP</u> |                           |                    |                        |                        |                        |
|-------------------|---------------------------|--------------------|------------------------|------------------------|------------------------|
|                   | <u>Membership</u> Results |                    |                        |                        | <u>Membership</u>      |
|                   | 2009-2010                 |                    |                        |                        | 2008-2009              |
|                   | Net                       | Actual             | Actual                 | Gain/                  | Gain/                  |
| Month             | Memb<br><u>Goal</u>       | New<br><u>Memb</u> | Dropped<br><u>Memb</u> | Loss of<br><u>Memb</u> | Loss of<br><u>Memb</u> |
| Jul/Aug/Sep       | 20                        | 51                 | -66                    | -15                    | 1                      |
| Oct/Nov/Dec       | 0                         | 16                 | -81                    | -65                    | -6                     |
| Jan/Feb/Mar       | 10                        | 35                 | -42                    | -7                     | -8                     |
| Totals            | 30                        | 102                | -189                   | -87                    | -13                    |