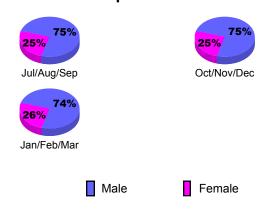

| Gain/                  |
| Month             | Memb<br><u>Goal</u>       | New<br><u>Memb</u> | Dropped<br><u>Memb</u> | Loss of<br><u>Memb</u> | Loss of<br><u>Memb</u> |
| Jul/Aug/Sep       | 20                        | 51                 | -66                    | -15                    | 1                      |
| Oct/Nov/Dec       | 0                         | 16                 | -81                    | -65                    | -6                     |
| Jan/Feb/Mar       | 10                        | 35                 | -42                    | -7                     | -8                     |
| Totals            | 30                        | 102                | -189                   | -87                    | -13                    |





# Gender Comparison 2009-2010