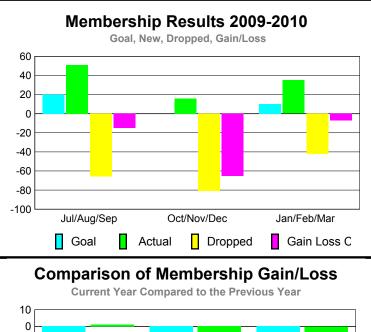

## YTD Status Quo Clubs 2009-2010

| <u>MEMBERSHIP</u> |                           |                    |                        |                        |                        |
|-------------------|---------------------------|--------------------|------------------------|------------------------|------------------------|
|                   | <u>Membership</u> Results |                    |                        |                        | <u>Membership</u>      |
|                   | 2009-2010                 |                    |                        |                        | 2008-2009              |
|                   | Net                       | Actual             | Actual                 | Gain/                  | Gain/                  |
| Month             | Memb<br><u>Goal</u>       | New<br><u>Memb</u> | Dropped<br><u>Memb</u> | Loss of<br><u>Memb</u> | Loss of<br><u>Memb</u> |
| Jul/Aug/Sep       | 20                        | 51                 | -66                    | -15                    | 1                      |
| Oct/Nov/Dec       | 0                         | 16                 | -81                    | -65                    | -6                     |
| Jan/Feb/Mar       | 10                        | 35                 | -42                    | -7                     | -8                     |
| Totals            | 30                        | 102                | -189                   | -87                    | -13                    |