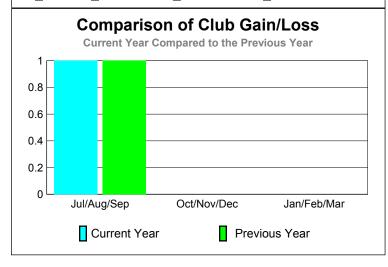

### **Club** Results Clubs 2008-2009 2009-2010 New Actual Actual Gain/ Gain/ Club New **Dropped** Loss of Loss of Month Goal Clubs Clubs Clubs Clubs Jul/Aug/Sep 0 1 1 1 Oct/Nov/Dec 0 0 0 0 0 Jan/Feb/Mar 0 0 0